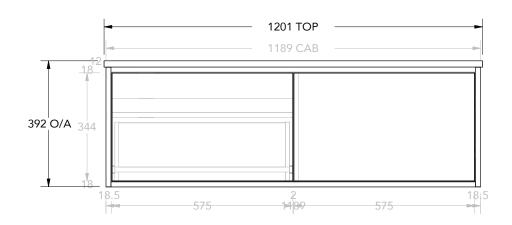

| architectural designer produc | ts |
|-------------------------------|----|

| PRODUCT       | CLIFTON             | TOP            | 12MM BRIGHT WHITE CHERRY PIE | NOTES:                                                                                             |  |
|---------------|---------------------|----------------|------------------------------|----------------------------------------------------------------------------------------------------|--|
| CODE          | CLIFCS1200WHRCP     | BASIN POSITION | RIGHT BOWL                   | DIMENSIONS ARE NOMINAL. DO NOT DRILL OR ROUGH IN UNTIL YOU HAVE RECIEVED AND MEASURED YOUR VANITY. |  |
| DIMENSIONS    | 1201W X 392H X 500D | HARDWARE AND   |                              | RIGHT HAND BOWL PICTURED, LEFT HAND BOWL IS THE SAME BUT MIRRORED.                                 |  |
| CONFIGURATION | DOOR AND DRAWER     | ACCESSORIES    |                              |                                                                                                    |  |
|               | WALL HUNG           |                |                              | SPACE SAVER PLUMBING KIT INCLUDED TO CONCEAL PLUMBING BEHIND DRAWER.                               |  |
| VERSION 1     | DATE 25/02/2021     |                |                              |                                                                                                    |  |