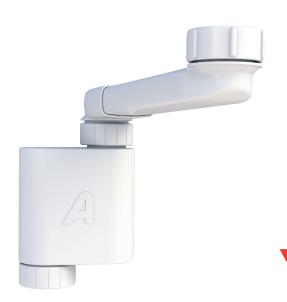

## mm

- The low profile keeps the space saver tucked up close to the top of the Vanity unit reducing visual pollution and maximising space.
- Efficiently takes pipe work to rear of cabinet.
- Adjustable in length.
- Minimal exterior dimensions Maximises shelf space.
- Can be position flat against the rear of the cabinet.
- Fewer dust traps.
- Easier to clean.
- Clean lines reduce visual pollution.

| CODE  | OUTLET SIZE | FINISH | CARTON QTY |
|-------|-------------|--------|------------|
| 35122 | 40mm        | White  | each       |