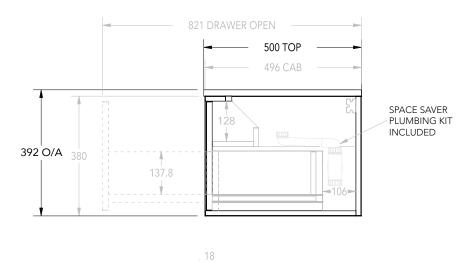

| architectural designer produc | ts |
|-------------------------------|----|

| PRODUCT       | CLIFTON             | TOP            | 12MM BRIGHT WHITE CHERRY PIE | NOTES:                                                                                             |  |
|---------------|---------------------|----------------|------------------------------|----------------------------------------------------------------------------------------------------|--|
| CODE          | CLIFCS1200WHRCP     | BASIN POSITION | RIGHT BOWL                   | DIMENSIONS ARE NOMINAL. DO NOT DRILL OR ROUGH IN UNTIL YOU HAVE RECIEVED AND MEASURED YOUR VANITY. |  |
| DIMENSIONS    | 1201W X 392H X 500D | HARDWARE AND   |                              | RIGHT HAND BOWL PICTURED, LEFT HAND BOWL IS THE SAME BUT MIRRORED.                                 |  |
| CONFIGURATION | DOOR AND DRAWER     | ACCESSORIES    |                              |                                                                                                    |  |
|               | WALL HUNG           |                |                              | SPACE SAVER PLUMBING KIT INCLUDED TO CONCEAL PLUMBING BEHIND DRAWER.                               |  |
| VERSION 1     | DATE 25/02/2021     |                |                              |                                                                                                    |  |

## mm

- The low profile keeps the space saver tucked up close to the top of the Vanity unit reducing visual pollution and maximising space.
- Efficiently takes pipe work to rear of cabinet.
- Adjustable in length.
- Minimal exterior dimensions Maximises shelf space.
- Can be position flat against the rear of the cabinet.
- Fewer dust traps.
- Easier to clean.
- Clean lines reduce visual pollution.