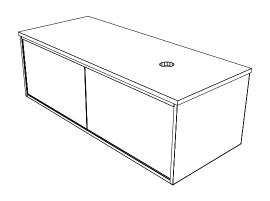

| architectural designer produc | ts |
|-------------------------------|----|

| PRODUCT       | CLIFTON             | TOP            | 12MM BRIGHT WHITE CHERRY PIE | NOTES:                                                                                             |  |
|---------------|---------------------|----------------|------------------------------|----------------------------------------------------------------------------------------------------|--|
| CODE          | CLIFCS1200WHRCP     | BASIN POSITION | RIGHT BOWL                   | DIMENSIONS ARE NOMINAL. DO NOT DRILL OR ROUGH IN UNTIL YOU HAVE RECIEVED AND MEASURED YOUR VANITY. |  |
| DIMENSIONS    | 1201W X 392H X 500D | HARDWARE AND   |                              | RIGHT HAND BOWL PICTURED, LEFT HAND BOWL IS THE SAME BUT MIRRORED.                                 |  |
| CONFIGURATION | DOOR AND DRAWER     | ACCESSORIES    |                              |                                                                                                    |  |
|               | WALL HUNG           |                |                              | SPACE SAVER PLUMBING KIT INCLUDED TO CONCEAL PLUMBING BEHIND DRAWER.                               |  |
| VERSION 1     | DATE 25/02/2021     |                |                              |                                                                                                    |  |