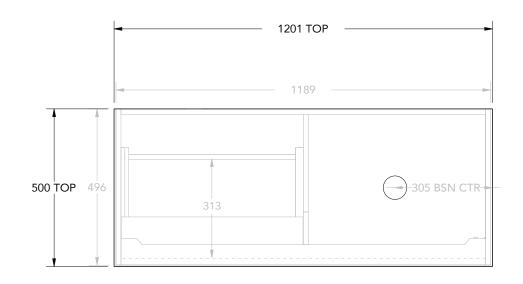

| architectural designer produc | ts |
|-------------------------------|----|

| PRODUCT       | CLIFTON             | TOP            | 12MM BRIGHT WHITE CHERRY PIE | NOTES:                                                                                             |  |
|---------------|---------------------|----------------|------------------------------|----------------------------------------------------------------------------------------------------|--|
| CODE          | CLIFCS1200WHRCP     | BASIN POSITION | RIGHT BOWL                   | DIMENSIONS ARE NOMINAL. DO NOT DRILL OR ROUGH IN UNTIL YOU HAVE RECIEVED AND MEASURED YOUR VANITY. |  |
| DIMENSIONS    | 1201W X 392H X 500D | HARDWARE AND   |                              | RIGHT HAND BOWL PICTURED, LEFT HAND BOWL IS THE SAME BUT MIRRORED.                                 |  |
| CONFIGURATION | DOOR AND DRAWER     | ACCESSORIES    |                              |                                                                                                    |  |
|               | WALL HUNG           |                |                              | SPACE SAVER PLUMBING KIT INCLUDED TO CONCEAL PLUMBING BEHIND DRAWER.                               |  |
| VERSION 1     | DATE 25/02/2021     |                |                              |                                                                                                    |  |