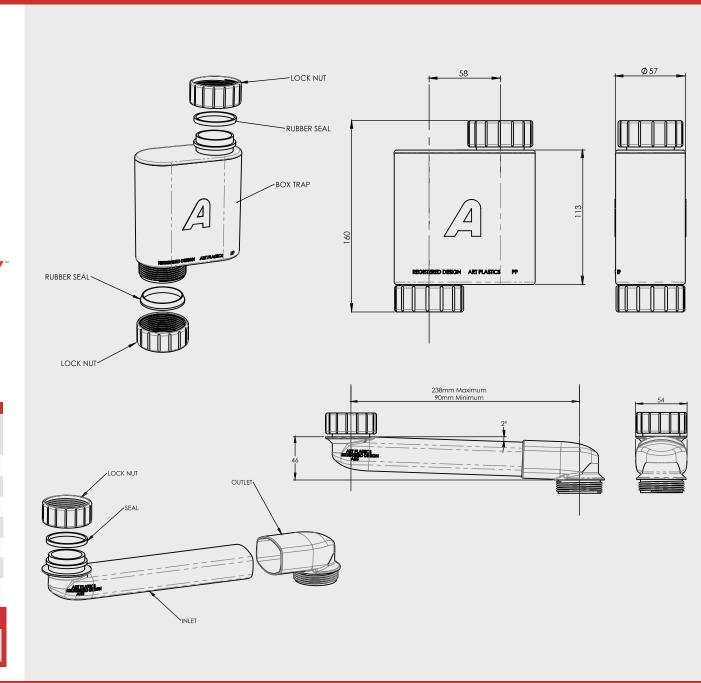

## mm

- The low profile keeps the space saver tucked up close to the top of the Vanity unit reducing visual pollution and maximising space.
- Efficiently takes pipe work to rear of cabinet.
- Adjustable in length.
- Minimal exterior dimensions Maximises shelf space.
- Can be position flat against the rear of the cabinet.
- Fewer dust traps.
- Easier to clean.
- Clean lines reduce visual pollution.

| CODE  | OUTLET SIZE | FINISH | CARTON QTY |
|-------|-------------|--------|------------|
| 35122 | 40mm        | White  | each       |